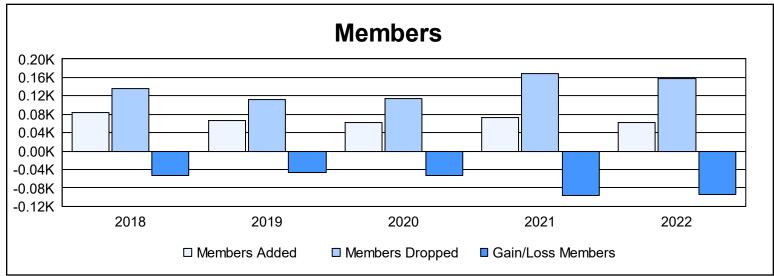

District 9 SE As of June 2022 Cumulative

| Year      | New<br>Clubs | Dropped<br>Clubs | Gain/<br>Loss<br>Clubs | New<br>Members | Charter<br>Members | Reinstate<br>Members | Transfer<br>Members | Total<br>Member<br>Added | Total<br>Members<br>Dropped | Gain/<br>Loss<br>Members |
|-----------|--------------|------------------|------------------------|----------------|--------------------|----------------------|---------------------|--------------------------|-----------------------------|--------------------------|
| 2017-2018 | 0            | 1                | -1                     | 80             | 0                  | 4                    | 0                   | 84                       | 136                         | -52                      |
| 2018-2019 | 1            | 1                | 0                      | 40             | 23                 | 2                    | 1                   | 66                       | 112                         | -46                      |
| 2019-2020 | 0            | 0                | 0                      | 54             | 1                  | 2                    | 5                   | 62                       | 114                         | -52                      |
| 2020-2021 | 0            | 2                | -2                     | 69             | 0                  | 4                    | 0                   | 73                       | 169                         | -96                      |
| 2021-2022 | 0            | 6                | -6                     | 57             | 0                  | 5                    | 1                   | 63                       | 158                         | -95                      |
| Average   | 0            | 2                | -2                     | 60             | 5                  | 3                    | 1                   | 70                       | 138                         | -68                      |